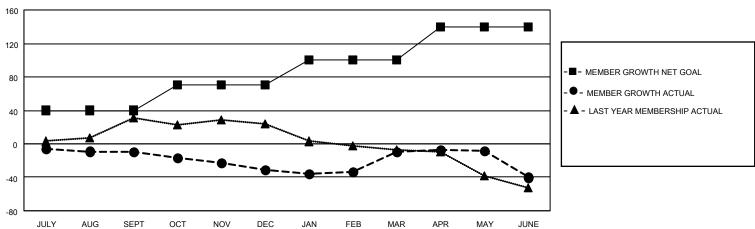

#### District 5M 1

| Clubs         |               |             |               | Members               |                       |                         |                                                    |  |
|---------------|---------------|-------------|---------------|-----------------------|-----------------------|-------------------------|----------------------------------------------------|--|
|               | RESULTS FOR   | R 2020-2021 |               | RESULTS FOR 2020-2021 |                       |                         |                                                    |  |
| QUARTER       | NEW CLUB GOAL | NEW CLUBS   | DROPPED CLUBS | QUARTER MEMB          | ER GROWTH NET<br>GOAL | MEMBER GROWTH<br>ACTUAL | DROPPED<br>MEMBERS ACTUAL<br>(including transfers) |  |
| JULY/AUG/SEPT | 0             | 0           | 0             | JULY/AUG/SEPT         | 40                    | 18                      | 25                                                 |  |
| OCT/NOV/DEC   | 2             | 1           | 1             | OCT/NOV/DEC           | 30                    | 33                      | 53                                                 |  |
| JAN/FEB/MAR   | 0             | 1           | 0             | JAN/FEB/MAR           | 30                    | 47                      | 23                                                 |  |
| APR/MAY/JUNE  | 0             | 0           | 0             | APR/MAY/JUNE          | 40                    | 27                      | 52                                                 |  |

#### GOALS AND ACTUAL MEMBERS CUMULATIVE

| DROPPED CLUBS: 1 |     | 27 CLUBS OF 53 ADDED 1 OR MORE<br>NEW MEMBERS | GENDER DISTRIBUTION  MALE 1,238 (72.82%) |               |     |
|------------------|-----|-----------------------------------------------|------------------------------------------|---------------|-----|
| DROPPED MEMBERS  |     |                                               | FEMALE                                   | 462 (27.18%)  |     |
| DECEASED         | 27  | CLICK HERE FOR CUMULATIVE                     | TOTAL FAMILY UNIT MEMBERS                |               | 298 |
| CLUB CANCELLED   | 10  | MEMBERSHIP DATA                               |                                          | C DAVING HALF | 153 |
| OTHER            | 116 |                                               | FAMILY MEMBERS                           | S PATING HALF | 155 |
| TOTAL            | 153 |                                               |                                          |               |     |