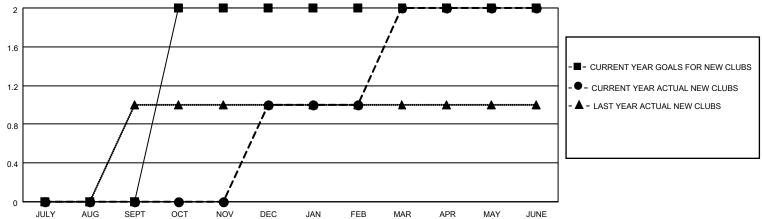

#### District 5M 1

| Clubs         |               |             |               | Members               |                       |                         |                                                    |  |
|---------------|---------------|-------------|---------------|-----------------------|-----------------------|-------------------------|----------------------------------------------------|--|
|               | RESULTS FOR   | R 2020-2021 |               | RESULTS FOR 2020-2021 |                       |                         |                                                    |  |
| QUARTER       | NEW CLUB GOAL | NEW CLUBS   | DROPPED CLUBS | QUARTER MEMB          | ER GROWTH NET<br>GOAL | MEMBER GROWTH<br>ACTUAL | DROPPED<br>MEMBERS ACTUAL<br>(including transfers) |  |
| JULY/AUG/SEPT | 0             | 0           | 0             | JULY/AUG/SEPT         | 40                    | 18                      | 25                                                 |  |
| OCT/NOV/DEC   | 2             | 1           | 1             | OCT/NOV/DEC           | 30                    | 33                      | 53                                                 |  |
| JAN/FEB/MAR   | 0             | 1           | 0             | JAN/FEB/MAR           | 30                    | 47                      | 23                                                 |  |
| APR/MAY/JUNE  | 0             | 0           | 0             | APR/MAY/JUNE          | 40                    | 27                      | 52                                                 |  |

# GOALS AND ACTUAL NEW CLUBS CUMULATIVE